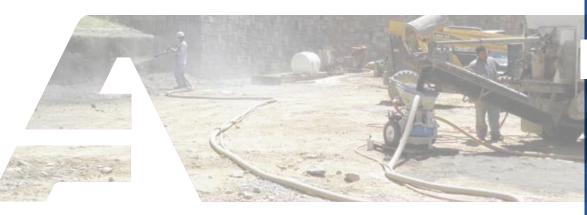

# ROTARY GUNITE MACHINE

The C-10HHD gunite machine is the preferred method for high production concrete construction applications. It provides maximum performance due to its heavy-duty design and powerful output.

CE

The Airplaco C-10HHD gunite machine provides maximum performance and efficiency due to its heavy-duty design and powerful output. The C-10HHD dry-mix shotcrete machine is exclusive to the gunite and shotcrete industry, offering a hydraulic motor to rotate the machine's feed system. C-10HHD gunite machines are typically used with batch plants, which provide a power-take-off (PTO) to motor on the shotcrete machine. The hydraulic motor reduces the overall amount