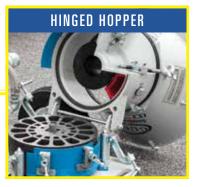

of air needed to power the machine. The C-10HHD dry-mix gunite machine features a premium-life feed system, molded discharge liner nad exhaust suppression chamber. A tilt-hopper provides easy access for cleaning and setup.