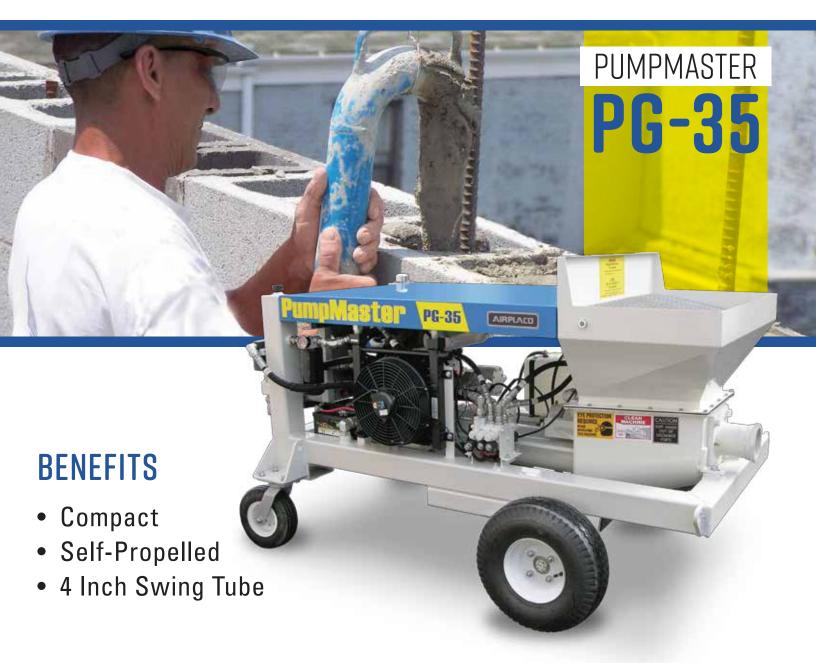

## MULTIPURPOSE GROUT PUMP

The Pumpmaster PG-35 is the most durable, compact, efficient and versatile swing-tube engineered concrete grout pump available on the market today.

Compact and powerful, the PG-35 empties a ready mix truck in an hour, reducing labor costs as it increases efficiency and portability. The PG-35 masonry grout pump can be transported on a trailer or in a typical pickup truck; contractors can use existing mixers and material silo systems. The PG-35 features electronic proxy-switch hydraulic technology, variable speed pumping with forward and reverse capabilities, and fork slots are included for convenience. The PumpMaster PG-35 grout pump can also be ordered as skid mount or with an electric power option.

#### PG-35 SPECIFICATIONS

| Max Output        | 10 yd3/hr (7.7 m³)           |
|-------------------|------------------------------|
| Max Line Pressure | 0 to 500 psi (35 bar)        |
| Material Hopper   | 5 cu ft (142 L)              |
| Material Cylinder | Dual 4 in.                   |
| Stroke            | 16 in.                       |
| Outlet Size       | 4 in. HD                     |
| Max Aggregate     | 3/4 in. (19 mm)              |
| Max Vertical      | 100 ft (31 m)                |
| Max Horizontal    | 300 ft (91 m)                |
| Power Source      | 35 hp gas(optional electric) |
| Dimensions        | 50 x 80 x 47 in. (W x L x H) |
| Hopper Height     | 41 in. (1 m)                 |
| Weight            | 1400 lb (635 kg)             |
| Material Valve    | 4 inch Swing Tube            |