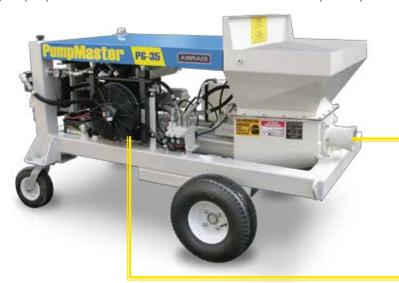

#### PG-35 SPECIFICATIONS

| Max Output        | 10 yd3/hr (7.7 m³)           |
|-------------------|------------------------------|
| Max Line Pressure | 0 to 500 psi (35 bar)        |
| Material Hopper   | 5 cu ft (142 L)              |
| Material Cylinder | Dual 4 in.                   |
| Stroke            | 16 in.                       |
| Outlet Size       | 4 in. HD                     |
| Max Aggregate     | 3/4 in. (19 mm)              |
| Max Vertical      | 100 ft (31 m)                |
| Max Horizontal    | 300 ft (91 m)                |
| Power Source      | 35 hp gas(optional electric) |
| Dimensions        | 50 x 80 x 47 in. (W x L x H) |
| Hopper Height     | 41 in. (1 m)                 |
| Weight            | 1400 lb (635 kg)             |
| Material Valve    | 4 inch Swing Tube            |